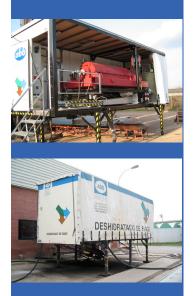

## Mobile unit S 3-01

## **Technical details**

| Construction            | Self contained mobile unit            |
|-------------------------|---------------------------------------|
| Centrifuge              | Two phases, co-current                |
| Туре                    | S 3-01                                |
| Material                | HIgh-strenght steel                   |
| Nominal capacity        | 20 m³/hour                            |
| Electric power required | 40 kW a 380 V, 50 Hz (100 KVA)        |
| Start                   | Star-triangle                         |
| Electric plug           | Direct with electric wire up to 25 m. |
| Electric frame          | Automatic/manual                      |
| Water usage             | 2.000 liters/h 2-3 bars pressure      |
| Water inlet             | 1 1/2" male screw pipe                |
| Sludge inlet            | 3" male screw pipe                    |
| Max. distance for plugs | 25 meters                             |
| Polymere unit           | Liquid or powder                      |
| Tanks                   | 3 x 600 liters                        |
| Shakers                 | 3 x 0,5 kW                            |
| Flow meter              | For sludge and flocculant             |
| Timer                   | Hydraulic pump and sludge pump        |
| Convoyer band           | 4 meters                              |
| Weight                  | 9 T                                   |