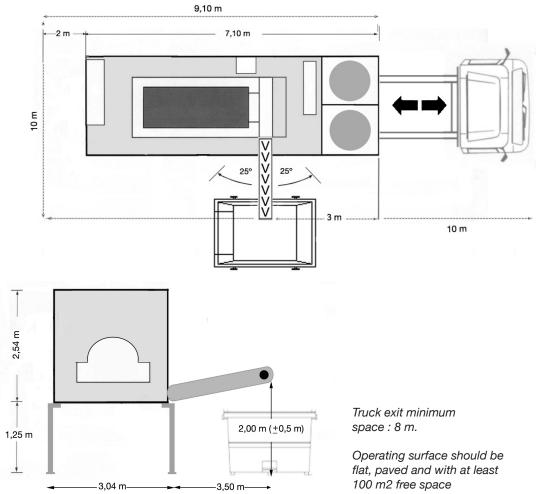

## Mobile unit S 3-01

## **Technical details**

| Construction            | Self contained mobile unit            |
|-------------------------|---------------------------------------|
| Centrifuge              | Two phases, co-current                |
| Туре                    | S 3-01                                |
| Material                | HIgh-strenght steel                   |
| Nominal capacity        | 20 m³/hour                            |
| Electric power required | 40 kW a 380 V, 50 Hz (100 KVA)        |
| Start                   | Star-triangle                         |
| Electric plug           | Direct with electric wire up to 25 m. |
| Electric frame          | Automatic/manual                      |
| Water usage             | 2.000 liters/h 2-3 bars pressure      |
| Water inlet             | 1 1/2" male screw pipe                |
| Sludge inlet            | 3" male screw pipe                    |
| Max. distance for plugs | 25 meters                             |
| Polymere unit           | Liquid or powder                      |
| Tanks                   | 3 x 600 liters                        |
| Shakers                 | 3 x 0,5 kW                            |
| Flow meter              | For sludge and flocculant             |
| Timer                   | Hydraulic pump and sludge pump        |
| Convoyer band           | 4 meters                              |
| Weight                  | 9 T                                   |