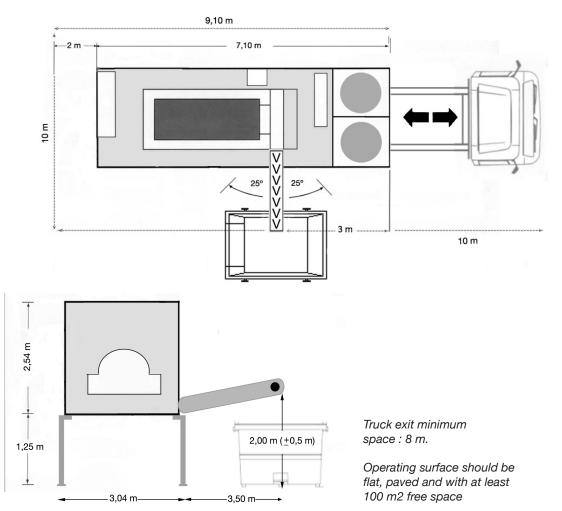

## Mobile unit S 3-03

## **Technical details**

| Construction            | Self contained mobile unit            |
|-------------------------|---------------------------------------|
| Centrifuge              | Two phases, co-current                |
| Туре                    | S 3-03                                |
| Material                | Hlgh-strenght steel                   |
| Nominal capacity        | 40 m <sup>3</sup> /hour               |
| Electric power required | 120 kW a 380 V, 50 Hz (100 KVA)       |
| Start                   | Star-triangle                         |
| Electric plug           | Direct with electric wire up to 25 m. |
| Electric frame          | Automatic/manual                      |
| Water usage             | 2.000 liters/h 2-3 bars pressure      |
| Water inlet             | 1 1/2" male screw pipe                |
| Sludge inlet            | 3" male screw pipe                    |
| Max. distance for plugs | 25 meters                             |
| Polymere unit           | Liquid or powder                      |
| Tanks                   | 3 x 600 liters                        |
| Shakers                 | 3 x 0,5 kW                            |
| Flow meter              | For sludge and flocculant             |
| Timer                   | Hydraulic pump and sludge pump        |
| Convoyer band           | 4 meters                              |
| Weight                  | 9 T                                   |