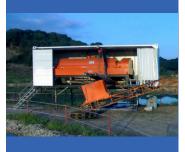

## Mobile unit S 3-03

## **Technical details**

| Construction            | Self contained mobile unit            |
|-------------------------|---------------------------------------|
| Centrifuge              | Two phases, co-current                |
| Туре                    | S 3-03                                |
| Material                | Hlgh-strenght steel                   |
| Nominal capacity        | 40 m <sup>3</sup> /hour               |
| Electric power required | 120 kW a 380 V, 50 Hz (100 KVA)       |
| Start                   | Star-triangle                         |
| Electric plug           | Direct with electric wire up to 25 m. |
| Electric frame          | Automatic/manual                      |
| Water usage             | 2.000 liters/h 2-3 bars pressure      |
| Water inlet             | 1 1/2" male screw pipe                |
| Sludge inlet            | 3" male screw pipe                    |
| Max. distance for plugs | 25 meters                             |
| Polymere unit           | Liquid or powder                      |
| Tanks                   | 3 x 600 liters                        |
| Shakers                 | 3 x 0,5 kW                            |
| Flow meter              | For sludge and flocculant             |
| Timer                   | Hydraulic pump and sludge pump        |
| Convoyer band           | 4 meters                              |
| Weight                  | 9 T                                   |