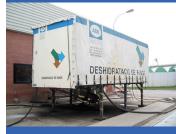

## Mobile unit SC 3-0

## Technical details

| Construction            | Self contained mobile unit            |
|-------------------------|---------------------------------------|
| Centrifuge              | Two phases, co-current                |
| Туре                    | SC 3-0                                |
| Material                | Stainless steel                       |
| Nominal capacity        | 14 m³/hour                            |
| Electric power required | 40 kW a 380 V, 50 Hz (100 KVA)        |
| Start                   | Star-triangle                         |
| Electric plug           | Direct with electric wire up to 25 m. |
| Electric frame          | Automatic/manual                      |
| Water usage             | 2.000 liters/h 2-3 bars pressure      |
| Water inlet             | 1 ½" male screw pipe                  |
| Sludge inlet            | 3" male screw pipe                    |
| Max. distance for plugs | 25 meters                             |
| Polymere unit           | Liquid or powder                      |
| Tanks                   | 3 x 600 liters                        |
| Shakers                 | 3 x 0,5 kW                            |
| Flow meter              | For sludge and flocculant             |
| Timer                   | Hydraulic pump and sludge pump        |
| Convoyer band           | 4 meters                              |
| Weight                  | 6 T                                   |