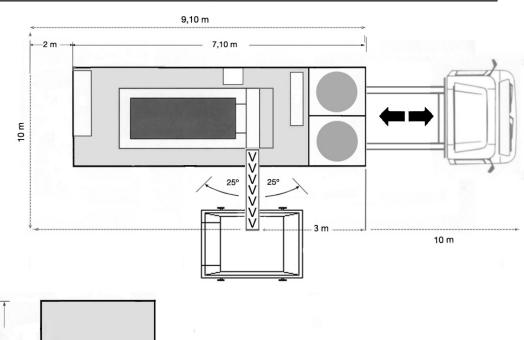

Truck exit minimum space : 8 m.

Operating surface should be flat, paved and with at least 100 m2 free space