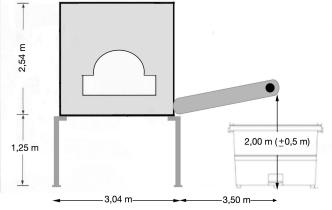

## Technical details

| Construction            | Self contained mobile unit            |
|-------------------------|---------------------------------------|
| Centrifuge              | Two phases, co-current                |
| Туре                    | SC 3-0                                |
| Material                | Stainless steel                       |
| Nominal capacity        | 14 m³/hour                            |
| Electric power required | 40 kW a 380 V, 50 Hz (100 KVA)        |
| Start                   | Star-triangle                         |
| Electric plug           | Direct with electric wire up to 25 m. |
| Electric frame          | Automatic/manual                      |
| Water usage             | 2.000 liters/h 2-3 bars pressure      |
| Water inlet             | 1 ½" male screw pipe                  |
| Sludge inlet            | 3" male screw pipe                    |
| Max. distance for plugs | 25 meters                             |
| Polymere unit           | Liquid or powder                      |
| Tanks                   | 3 x 600 liters                        |
| Shakers                 | 3 x 0,5 kW                            |
| Flow meter              | For sludge and flocculant             |
| Timer                   | Hydraulic pump and sludge pump        |
| Convoyer band           | 4 meters                              |
| Weight                  | 6 T                                   |