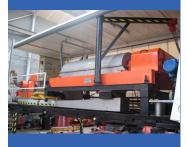

## Technical details

| Construction            | Self contained mobile unit            |
|-------------------------|---------------------------------------|
| Centrifuge              | Two phases, co-current                |
| Туре                    | SC 3-0                                |
| Material                | Stainless steel                       |
| Nominal capacity        | 14 m³/hour                            |
| Electric power required | 40 kW a 380 V, 50 Hz (100 KVA)        |
| Start                   | Star-triangle                         |
| Electric plug           | Direct with electric wire up to 25 m. |
| Electric frame          | Automatic/manual                      |
| Water usage             | 2.000 liters/h 2-3 bars pressure      |
| Water inlet             | 1 ½" male screw pipe                  |
| Sludge inlet            | 3" male screw pipe                    |
| Max. distance for plugs | 25 meters                             |
| Polymere unit           | Liquid or powder                      |
| Tanks                   | 3 x 600 liters                        |
| Shakers                 | 3 x 0,5 kW                            |
| Flow meter              | For sludge and flocculant             |
| Timer                   | Hydraulic pump and sludge pump        |
| Convoyer band           | 4 meters                              |
| Weight                  | 6 T                                   |