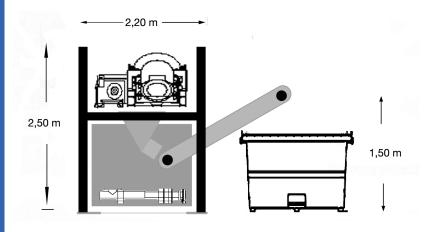

## Technical details

|                         | 0111                                  |
|-------------------------|---------------------------------------|
| Construction            | Skid                                  |
| Centrifuge              | Two phases, co-current                |
| Туре                    | AD-509                                |
| Material                | Stainless steel                       |
| Nominal capacity        | 7 m³/hour                             |
| Electric power required | 24 kW a 380 V, 50 Hz                  |
| Start                   | Star-triangle                         |
| Electric plug           | Direct with electric wire up to 25 m. |
| Electric frame          | Automatic/manual                      |
| Water usage             | 2.000 liters/h 2-3 bars pressure      |
| Water inlet             | 1 ½" male screw pipe                  |
| Sludge inlet            | 3" male screw pipe                    |
| Max. distance for plugs | 25 meters                             |
| Polymere unit           | Liquid or powder                      |
| Tanks                   | 1 x 650 liters                        |
| Shakers                 | 1 x 0,5 kW                            |
| Flow meter              | For sludge and flocculant             |
| Timer                   | Sludge pump                           |
| Convoyer band           | 1,8 meters                            |
| Weight                  | 2 000 kg                              |