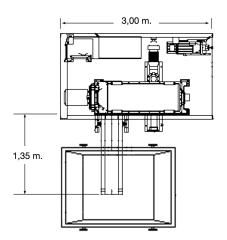

## Technical details

|                         | 0111                                  |
|-------------------------|---------------------------------------|
| Construction            | Skid                                  |
| Centrifuge              | Two phases, co-current                |
| Туре                    | AD-509                                |
| Material                | Stainless steel                       |
| Nominal capacity        | 7 m³/hour                             |
| Electric power required | 24 kW a 380 V, 50 Hz                  |
| Start                   | Star-triangle                         |
| Electric plug           | Direct with electric wire up to 25 m. |
| Electric frame          | Automatic/manual                      |
| Water usage             | 2.000 liters/h 2-3 bars pressure      |
| Water inlet             | 1 ½" male screw pipe                  |
| Sludge inlet            | 3" male screw pipe                    |
| Max. distance for plugs | 25 meters                             |
| Polymere unit           | Liquid or powder                      |
| Tanks                   | 1 x 650 liters                        |
| Shakers                 | 1 x 0,5 kW                            |
| Flow meter              | For sludge and flocculant             |
| Timer                   | Sludge pump                           |
| Convoyer band           | 1,8 meters                            |
| Weight                  | 2 000 kg                              |