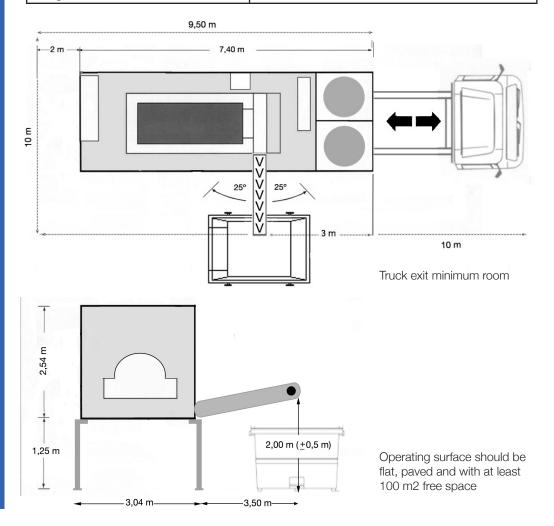

## Mobile plant **S 4-1**

## Technical specifications

| Construction            | Self contained mobile unit              |
|-------------------------|-----------------------------------------|
| Centrifuge              | Two phases, co-current                  |
| Туре                    | S 4-1                                   |
| Material                | High performance steel                  |
| Nominal capacity        | 50 m <sup>3</sup> per hour              |
| Electric power required | 120 kW a 380 V, 50 Hz (250 KVA)         |
| Start                   | Frequency converter                     |
| Electric plug           | Direct with 200 amp protection, 5 poles |
| Electric frame          | Automatic/manual                        |
| Water usage             | 6.000 liters/h a 2-3 bars pression      |
| Water inlet             | 1 ½ " screw pipe                        |
| Sludge inlet            | 3 " screw pipe                          |
| Max. distance of plugs  | 25 meters                               |
| Polymer station         | Liquid or powder                        |
| Tanks                   | 3 x 650 liters                          |
| Shakers                 | 3 x 0,5 kW                              |
| Flow meter              | For sludge and floculant                |
| Timer                   | Hydraulic pump station and sludge pump  |
| Conveyor band           | 4 meters                                |
| Weight                  | 15 Tn                                   |