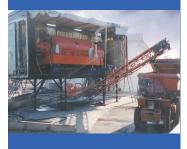

## Mobile plant **S 4-1**

## Technical specifications

| Construction            | Self contained mobile unit              |
|-------------------------|-----------------------------------------|
| Centrifuge              | Two phases, co-current                  |
| Туре                    | S 4-1                                   |
| Material                | High performance steel                  |
| Nominal capacity        | 50 m <sup>3</sup> per hour              |
| Electric power required | 120 kW a 380 V, 50 Hz (250 KVA)         |
| Start                   | Frequency converter                     |
| Electric plug           | Direct with 200 amp protection, 5 poles |
| Electric frame          | Automatic/manual                        |
| Water usage             | 6.000 liters/h a 2-3 bars pression      |
| Water inlet             | 1 ½ " screw pipe                        |
| Sludge inlet            | 3 " screw pipe                          |
| Max. distance of plugs  | 25 meters                               |
| Polymer station         | Liquid or powder                        |
| Tanks                   | 3 x 650 liters                          |
| Shakers                 | 3 x 0,5 kW                              |
| Flow meter              | For sludge and floculant                |
| Timer                   | Hydraulic pump station and sludge pump  |
| Conveyor band           | 4 meters                                |
| Weight                  | 15 Tn                                   |