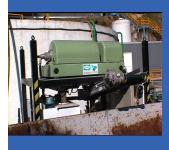

## Mobile unit

## **Technical details**

|                         | 1                                     |
|-------------------------|---------------------------------------|
| Construction            | Skid                                  |
| Centrifuge              | Two phases, co-current                |
| Туре                    | Z-1                                   |
| Material                | Stainless steel                       |
| Nominal capacity        | 3 m³/hour                             |
| Electric power required | 12 kW a 380 V, 50 Hz                  |
| Start                   | Star-triangle                         |
| Electric plug           | Direct with electric wire up to 25 m. |
| Electric frame          | Automatic/manual                      |
| Water usage             | 2.000 liters/h 2-3 bars pressure      |
| Water inlet             | 1 1/2" male screw pipe                |
| Sludge inlet            | 3" male screw pipe                    |
| Max. distance for plugs | 25 meters                             |
| Polymere unit           | Liquid or powder                      |
| Tanks                   | 1 x 650 liters                        |
| Shakers                 | 1 x 0,5 kW                            |
| Flow meter              | For sludge and flocculant             |
| Timer                   | Sludge pump                           |
| Convoyer band           | 1,8 meters                            |
| Weight                  | 2 000 kg                              |