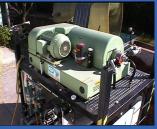

## Mobile unit

## **Technical details**

|                         | 1                                     |
|-------------------------|---------------------------------------|
| Construction            | Skid                                  |
| Centrifuge              | Two phases, co-current                |
| Туре                    | Z-1                                   |
| Material                | Stainless steel                       |
| Nominal capacity        | 3 m³/hour                             |
| Electric power required | 12 kW a 380 V, 50 Hz                  |
| Start                   | Star-triangle                         |
| Electric plug           | Direct with electric wire up to 25 m. |
| Electric frame          | Automatic/manual                      |
| Water usage             | 2.000 liters/h 2-3 bars pressure      |
| Water inlet             | 1 1/2" male screw pipe                |
| Sludge inlet            | 3" male screw pipe                    |
| Max. distance for plugs | 25 meters                             |
| Polymere unit           | Liquid or powder                      |
| Tanks                   | 1 x 650 liters                        |
| Shakers                 | 1 x 0,5 kW                            |
| Flow meter              | For sludge and flocculant             |
| Timer                   | Sludge pump                           |
| Convoyer band           | 1,8 meters                            |
| Weight                  | 2 000 kg                              |