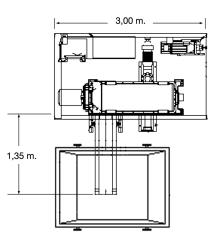

## **Technical details**

|                         | 1                                     |
|-------------------------|---------------------------------------|
| Construction            | Skid                                  |
| Centrifuge              | Two phases, co-current                |
| Туре                    | Z-1                                   |
| Material                | Stainless steel                       |
| Nominal capacity        | 3 m³/hour                             |
| Electric power required | 12 kW a 380 V, 50 Hz                  |
| Start                   | Star-triangle                         |
| Electric plug           | Direct with electric wire up to 25 m. |
| Electric frame          | Automatic/manual                      |
| Water usage             | 2.000 liters/h 2-3 bars pressure      |
| Water inlet             | 1 1/2" male screw pipe                |
| Sludge inlet            | 3" male screw pipe                    |
| Max. distance for plugs | 25 meters                             |
| Polymere unit           | Liquid or powder                      |
| Tanks                   | 1 x 650 liters                        |
| Shakers                 | 1 x 0,5 kW                            |
| Flow meter              | For sludge and flocculant             |
| Timer                   | Sludge pump                           |
| Convoyer band           | 1,8 meters                            |
| Weight                  | 2 000 kg                              |