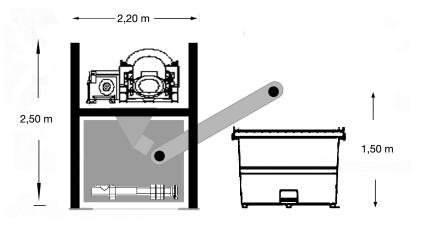

## **Technical details**

|                         | 1                                     |
|-------------------------|---------------------------------------|
| Construction            | Skid                                  |
| Centrifuge              | Two phases, co-current                |
| Туре                    | Z-1                                   |
| Material                | Stainless steel                       |
| Nominal capacity        | 3 m³/hour                             |
| Electric power required | 12 kW a 380 V, 50 Hz                  |
| Start                   | Star-triangle                         |
| Electric plug           | Direct with electric wire up to 25 m. |
| Electric frame          | Automatic/manual                      |
| Water usage             | 2.000 liters/h 2-3 bars pressure      |
| Water inlet             | 1 1/2" male screw pipe                |
| Sludge inlet            | 3" male screw pipe                    |
| Max. distance for plugs | 25 meters                             |
| Polymere unit           | Liquid or powder                      |
| Tanks                   | 1 x 650 liters                        |
| Shakers                 | 1 x 0,5 kW                            |
| Flow meter              | For sludge and flocculant             |
| Timer                   | Sludge pump                           |
| Convoyer band           | 1,8 meters                            |
| Weight                  | 2 000 kg                              |